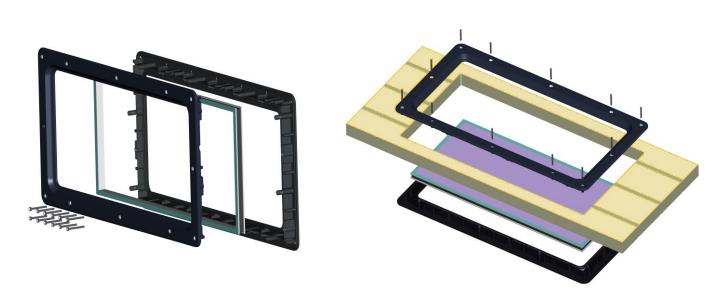

## WINDOWS WITH SCREWS - INSTALLATION INSTRUCTION

The cut-out in the door panel has to be adjusted to the window model. The cut-out dimensions for all window models are given in the table below. Make sure that the total thickness of the window and the panel is the same – especially in the place of the door panel where the window is to be installed. There should not be any free space between the window frame and the panel. The sealant applied on the external window frame enables proper adjustment of the window frame to the door panel.

Use additional sealant if door panel is with dimples or inequalities.

Take off the protective film before installation. Make sure the screws delivered in the box are of proper length. Use a torque wrench to screw the external and internal window frames. The recommended torque force for each window model are given in the table below.

| CUT-OUT DIMENSIONS AND TORQUE FORCE |                            |                 |                      |
|-------------------------------------|----------------------------|-----------------|----------------------|
| No.                                 | Window model               | Cut-out<br>[mm] | Torque force<br>(Nm) |
| 1                                   | 336640BLSTSS               | 305 x 610       | 1,6                  |
| 2                                   | 370680BLSTSS               | 345 x 656       | 1,6                  |
| 3                                   | 345670BLSTSS               | 320 x 640       | 1,6                  |
| 4                                   | 203610BLSTSS               | 180 x 588       | 1,8                  |
| 5                                   | 430770BLSTSS               | 405 x 745       | 1,6                  |
| 6                                   | 324490BLSTSS               | 298 x 468       | 1,0                  |
| 7                                   | 344532BLSTSS               | 320 x 510       | 1,4                  |
| 8                                   | Stainless steel<br>windows | All models      | 0,8                  |